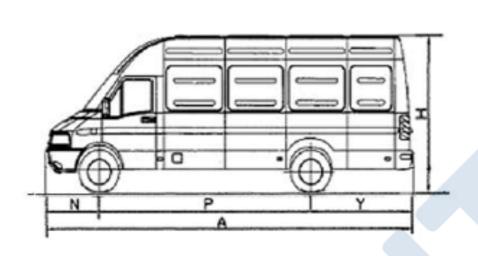

# **DIMENSIONS (mm)**

| Roof                                                                                                                                                                                                                                                                                                                                                                                                                                                                                                                                                                                                                                                                                                                                                                                                                                                                                                                                                                                                                                                                                                                                                                                                                                                                                                                                                                                                                                                                                                                                                                                                                                                                                                                                                                                                                                                                                                                                                                                                                                                                                                                           | Р    | Wheel base                           | 3950  |
|--------------------------------------------------------------------------------------------------------------------------------------------------------------------------------------------------------------------------------------------------------------------------------------------------------------------------------------------------------------------------------------------------------------------------------------------------------------------------------------------------------------------------------------------------------------------------------------------------------------------------------------------------------------------------------------------------------------------------------------------------------------------------------------------------------------------------------------------------------------------------------------------------------------------------------------------------------------------------------------------------------------------------------------------------------------------------------------------------------------------------------------------------------------------------------------------------------------------------------------------------------------------------------------------------------------------------------------------------------------------------------------------------------------------------------------------------------------------------------------------------------------------------------------------------------------------------------------------------------------------------------------------------------------------------------------------------------------------------------------------------------------------------------------------------------------------------------------------------------------------------------------------------------------------------------------------------------------------------------------------------------------------------------------------------------------------------------------------------------------------------------|------|--------------------------------------|-------|
| B   Max cab Width   2000     H   Overall Height (Unladen)   2850     L   Front Track   1695     J   Rear Track   1540     Minimum Ground Clearance (Unladen )   222     N   Front overhang   1930     Turning circle: kerb/kerb   13900     Cargo area     Internal length   4400     Internal width   1800     Internal height   1900     Wheel house distance (internal)   1020     Rear door   Width   1040     Height   1520     Side door (Optional)   Width   1468     Height   1560     Capacity (m3)   15,4     Weights (Kg) *     GVW   5000     Front Axle Capacity   3700     Kerb Weight Front Axle   1130     Kerb Weight Total   2630     Kerb Weight Total   2630     Kerb Weight Total   2630     Kerb Weight Total   2630     Capacity (Table )   1540     Capacity (Table )   1500     Kerb Weight Total   2630     Capacity (Table )   1500     Kerb Weight Total   2630     Capacity (Table )   1500     Capacity (Table )      |      |                                      |       |
| H Overall Height (Unladen)   2850                                                                                                                                                                                                                                                                                                                                                                                                                                                                                                                                                                                                                                                                                                                                                                                                                                                                                                                                                                                                                                                                                                                                                                                                                                                                                                                                                                                                                                                                                                                                                                                                                                                                                                                                                                                                                                                                                                                                                                                                                                                                                              | Α    | Maximum Length                       | 6880  |
| L Front Track   1695     J Rear Track   1540     Minimum Ground Clearance ( Unladen )   222     N Front overhang   1000     Y Rear Overhang   1930     Turning circle: kerb/kerb   13900     Cargo area     Internal length   4400     Internal width   1800     Internal height   1900     Wheel house distance (internal)   1020     Rear door   Width   1040     Height   1520     Side door (Optional)   Width   1468     Height   1560     Capacity (m3)   15,4     Weights (Kg) *     GVW                                                                                                                                                                                                                                                                                                                                                                                                                                                                                                                                                                                                                                                                                                                                                                                                                                                                                                                                                                                                                                                                                                                                                                                                                                                                                                                                                                                                                                                                                                                                                                                                                                | В    | Max cab Width                        | 2000  |
| L Front Track   1695     J Rear Track   1540     Minimum Ground Clearance ( Unladen )   222     N Front overhang   1000     Y Rear Overhang   1930     Turning circle: kerb/kerb   13900     Cargo area     Internal length   4400     Internal width   1800     Internal height   1900     Wheel house distance (internal)   1020     Rear door   Width   1040     Height   1520     Side door (Optional)   Width   1468     Height   1560     Capacity (m3)   15,4     Weights (Kg) *     GVW   5000     Front Axle Capacity   1800     Rear Axle Capacity   1800     Kerb Weight Front Axle   1500     Kerb Weight Front Axle   1500     Kerb Weight Total   2630     Kerb Weight Total   2630     Kerb Weight Total   2630     Capacity (m1)   1000     Capacity (m2)   1130     Kerb Weight Total   2630     Locarity (m3)   1540     Locarity (m3)   1500     Locarity (m4)   1500     Locarity (m4)   1500     Locarity (m4)   1500     Locarity (m5)   1500     Locarity (m6)   1500     Locarity (m7)   1500     Locarity (m7)   1500     Locarity (m8)   1130     Locarity (m8)   1130     Locarity (m8)   1130     Locarity (m8)   1500     Locarity (m8)   1130     Locarity   | Н    | Overall Height (Unladen)             | 2850  |
| Minimum Ground Clearance ( Unladen )         222           N Front overhang         1000           Y Rear Overhang         1930           Turning circle: kerb/kerb         13900           Cargo area         4400           Internal length         4400           Internal width         1800           Internal height         1900           Wheel house distance (internal)         1020           Rear door         Width         1520           Side door (Optional)         Width         1560           Gide door (Optional)         Width         1560           Capacity (m3)         15,4         1560           Weights (Kg) *         5000         5000           Front Axle Capacity         1800         1800           Rear Axle Capacity         3700         Kerb Weight Front Axle         1500           Kerb Weight Rear Axle         1130         Kerb Weight Total         2630                                                                                                                                                                                                                                                                                                                                                                                                                                                                                                                                                                                                                                                                                                                                                                                                                                                                                                                                                                                                                                                                                                                                                                                                                       | L    |                                      | 1695  |
| N Front overhang         1000           Y Rear Overhang         1930           Turning circle: kerb/kerb         13900           Cargo area         11800           Internal length         4400           Internal width         1800           Internal height         1900           Wheel house distance (internal)         1020           Rear door         Width         1040           Height         1520           Side door (Optional)         Width         1468           Height         1560           Capacity (m3)         15,4           Weights (Kg) *         5000           Front Axle Capacity         1800           Rear Axle Capacity         3700           Kerb Weight Front Axle         1500           Kerb Weight Rear Axle         1130           Kerb Weight Total         2630                                                                                                                                                                                                                                                                                                                                                                                                                                                                                                                                                                                                                                                                                                                                                                                                                                                                                                                                                                                                                                                                                                                                                                                                                                                                                                                  | J    | Rear Track                           | 1540  |
| Y Rear Overhang         1930           Turning circle: kerb/kerb         13900           Cargo area         1800           Internal length         4400           Internal width         1800           Internal height         1900           Wheel house distance (internal)         1020           Rear door         Width         1040           Height         1520           Side door (Optional)         Width         1468           Height         1560           Capacity (m3)         15,4           Weights (Kg) *         5000           Front Axle Capacity         1800           Rear Axle Capacity         3700           Kerb Weight Front Axle         1500           Kerb Weight Rear Axle         1130           Kerb Weight Total         2630                                                                                                                                                                                                                                                                                                                                                                                                                                                                                                                                                                                                                                                                                                                                                                                                                                                                                                                                                                                                                                                                                                                                                                                                                                                                                                                                                           |      | Minimum Ground Clearance ( Unladen ) | 222   |
| Turning circle: kerb/kerb  Cargo area  Internal length  Internal width  Internal height  Wheel house distance (internal)  Rear door  Width  Height  Side door (Optional)  Width  Height  T520  Side door (Optional)  Width  Height  T560  Capacity (m3)  T5,4  Weights (Kg) *  GVW  Front Axle Capacity  Rear Axle Capacity  Kerb Weight Front Axle  Kerb Weight Total  Kerb Weight Total  13900  4400  4400  1800  1900  1900  1900  1900  1900  1900  1900  1900  1900  1900  1900  1900  1900  1900  1900  1900  1900  1900  1900  1900  1900  1900  1900  1900  1900  1900  1900  1900  1900  1900  1900  1900  1900  1900  1900  1900  1900  1900  1900  1900  1900  1900  1900  1900  1900  1900  1900  1900  1900  1900  1900  1900  1900  1900  1900  1900  1900  1900  1900  1900  1900  1900  1900  1900  1900  1900  1900  1900  1900  1900  1900  1900  1900  1900  1900  1900  1900  1900  1900  1900  1900  1900  1900  1900  1900  1900  1900  1900  1900  1900  1900  1900  1900  1900  1900  1900  1900  1900  1900  1900  1900  1900  1900  1900  1900  1900  1900  1900  1900  1900  1900  1900  1900  1900  1900  1900  1900  1900  1900  1900  1900  1900  1900  1900  1900  1900  1900  1900  1900  1900  1900  1900  1900  1900  1900  1900  1900  1900  1900  1900  1900  1900  1900  1900  1900  1900  1900  1900  1900  1900  1900  1900  1900  1900  1900  1900  1900  1900  1900  1900  1900  1900  1900  1900  1900  1900  1900  1900  1900  1900  1900  1900  1900  1900  1900  1900  1900  1900  1900  1900  1900  1900  1900  1900  1900  1900  1900  1900  1900  1900  1900  1900  1900  1900  1900  1900  1900  1900  1900  1900  1900  1900  1900  1900  1900  1900  1900  1900  1900  1900  1900  1900  1900  1900  1900  1900  1900  1900  1900  1900  1900  1900  1900  1900  1900  1900  1900  1900  1900  1900  1900  1900  1900  1900  1900  1900  1900  1900  1900  1900  1900  1900  1900  1900  1900  1900  1900  1900  1900  1900  1900  1900  1900  1900  1900  1900  1900  1900  1900  1900  1900  1900  1900  1900  1900  1900  1900  1900  1900  1900  1900  1900  1900  1900 | N    | Front overhang                       | 1000  |
| Cargo area                                                                                                                                                                                                                                                                                                                                                                                                                                                                                                                                                                                                                                                                                                                                                                                                                                                                                                                                                                                                                                                                                                                                                                                                                                                                                                                                                                                                                                                                                                                                                                                                                                                                                                                                                                                                                                                                                                                                                                                                                                                                                                                     | Υ    | Rear Overhang                        | 1930  |
| Internal length                                                                                                                                                                                                                                                                                                                                                                                                                                                                                                                                                                                                                                                                                                                                                                                                                                                                                                                                                                                                                                                                                                                                                                                                                                                                                                                                                                                                                                                                                                                                                                                                                                                                                                                                                                                                                                                                                                                                                                                                                                                                                                                |      | Turning circle: kerb/kerb            | 13900 |
| Internal width                                                                                                                                                                                                                                                                                                                                                                                                                                                                                                                                                                                                                                                                                                                                                                                                                                                                                                                                                                                                                                                                                                                                                                                                                                                                                                                                                                                                                                                                                                                                                                                                                                                                                                                                                                                                                                                                                                                                                                                                                                                                                                                 |      | Cargo area                           |       |
| Internal height                                                                                                                                                                                                                                                                                                                                                                                                                                                                                                                                                                                                                                                                                                                                                                                                                                                                                                                                                                                                                                                                                                                                                                                                                                                                                                                                                                                                                                                                                                                                                                                                                                                                                                                                                                                                                                                                                                                                                                                                                                                                                                                |      | Internal length                      | 4400  |
| Wheel house distance (internal)       1020         Rear door       Width       1040         Height       1520         Side door (Optional)       Width       1468         Height       1560         Capacity (m3)       15,4         Weights (Kg) *       5000         Front Axle Capacity       1800         Rear Axle Capacity       3700         Kerb Weight Front Axle       1500         Kerb Weight Rear Axle       1130         Kerb Weight Total       2630                                                                                                                                                                                                                                                                                                                                                                                                                                                                                                                                                                                                                                                                                                                                                                                                                                                                                                                                                                                                                                                                                                                                                                                                                                                                                                                                                                                                                                                                                                                                                                                                                                                            |      | Internal width                       | 1800  |
| Rear door         Width         1040           Height         1520           Side door (Optional)         Width         1468           Height         1560           Capacity (m3)         15,4           Weights (Kg) *         5000           Front Axle Capacity         1800           Rear Axle Capacity         3700           Kerb Weight Front Axle         1500           Kerb Weight Rear Axle         1130           Kerb Weight Total         2630                                                                                                                                                                                                                                                                                                                                                                                                                                                                                                                                                                                                                                                                                                                                                                                                                                                                                                                                                                                                                                                                                                                                                                                                                                                                                                                                                                                                                                                                                                                                                                                                                                                                 |      | Internal height                      | 1900  |
| Height   1520                                                                                                                                                                                                                                                                                                                                                                                                                                                                                                                                                                                                                                                                                                                                                                                                                                                                                                                                                                                                                                                                                                                                                                                                                                                                                                                                                                                                                                                                                                                                                                                                                                                                                                                                                                                                                                                                                                                                                                                                                                                                                                                  |      | Wheel house distance (internal)      | 1020  |
| Side door (Optional)         Width         1468           Height         1560           Capacity (m3)         15,4           Weights (Kg) *         5000           GVW         5000           Front Axle Capacity         1800           Rear Axle Capacity         3700           Kerb Weight Front Axle         1500           Kerb Weight Rear Axle         1130           Kerb Weight Total         2630                                                                                                                                                                                                                                                                                                                                                                                                                                                                                                                                                                                                                                                                                                                                                                                                                                                                                                                                                                                                                                                                                                                                                                                                                                                                                                                                                                                                                                                                                                                                                                                                                                                                                                                   | Rear | door Width                           | 1040  |
| Height   1560                                                                                                                                                                                                                                                                                                                                                                                                                                                                                                                                                                                                                                                                                                                                                                                                                                                                                                                                                                                                                                                                                                                                                                                                                                                                                                                                                                                                                                                                                                                                                                                                                                                                                                                                                                                                                                                                                                                                                                                                                                                                                                                  |      | Height                               | 1520  |
| Capacity (m3)         Weights (Kg) *         GVW       5000         Front Axle Capacity       1800         Rear Axle Capacity       3700         Kerb Weight Front Axle       1500         Kerb Weight Rear Axle       1130         Kerb Weight Total       2630                                                                                                                                                                                                                                                                                                                                                                                                                                                                                                                                                                                                                                                                                                                                                                                                                                                                                                                                                                                                                                                                                                                                                                                                                                                                                                                                                                                                                                                                                                                                                                                                                                                                                                                                                                                                                                                               | Side |                                      | 1468  |
| Weights (Kg) *         5000           GVW         5000           Front Axle Capacity         1800           Rear Axle Capacity         3700           Kerb Weight Front Axle         1500           Kerb Weight Rear Axle         1130           Kerb Weight Total         2630                                                                                                                                                                                                                                                                                                                                                                                                                                                                                                                                                                                                                                                                                                                                                                                                                                                                                                                                                                                                                                                                                                                                                                                                                                                                                                                                                                                                                                                                                                                                                                                                                                                                                                                                                                                                                                                |      | Height                               | 1560  |
| GVW         5000           Front Axle Capacity         1800           Rear Axle Capacity         3700           Kerb Weight Front Axle         1500           Kerb Weight Rear Axle         1130           Kerb Weight Total         2630                                                                                                                                                                                                                                                                                                                                                                                                                                                                                                                                                                                                                                                                                                                                                                                                                                                                                                                                                                                                                                                                                                                                                                                                                                                                                                                                                                                                                                                                                                                                                                                                                                                                                                                                                                                                                                                                                      | Capa | city (m3)                            | 15,4  |
| Front Axle Capacity         1800           Rear Axle Capacity         3700           Kerb Weight Front Axle         1500           Kerb Weight Rear Axle         1130           Kerb Weight Total         2630                                                                                                                                                                                                                                                                                                                                                                                                                                                                                                                                                                                                                                                                                                                                                                                                                                                                                                                                                                                                                                                                                                                                                                                                                                                                                                                                                                                                                                                                                                                                                                                                                                                                                                                                                                                                                                                                                                                 |      | Weights (Kg) *                       |       |
| Rear Axle Capacity         3700           Kerb Weight Front Axle         1500           Kerb Weight Rear Axle         1130           Kerb Weight Total         2630                                                                                                                                                                                                                                                                                                                                                                                                                                                                                                                                                                                                                                                                                                                                                                                                                                                                                                                                                                                                                                                                                                                                                                                                                                                                                                                                                                                                                                                                                                                                                                                                                                                                                                                                                                                                                                                                                                                                                            |      | GVW                                  | 5000  |
| Kerb Weight Front Axle1500Kerb Weight Rear Axle1130Kerb Weight Total2630                                                                                                                                                                                                                                                                                                                                                                                                                                                                                                                                                                                                                                                                                                                                                                                                                                                                                                                                                                                                                                                                                                                                                                                                                                                                                                                                                                                                                                                                                                                                                                                                                                                                                                                                                                                                                                                                                                                                                                                                                                                       | 1    | Front Axle Capacity                  | 1800  |
| Kerb Weight Rear Axle1130Kerb Weight Total2630                                                                                                                                                                                                                                                                                                                                                                                                                                                                                                                                                                                                                                                                                                                                                                                                                                                                                                                                                                                                                                                                                                                                                                                                                                                                                                                                                                                                                                                                                                                                                                                                                                                                                                                                                                                                                                                                                                                                                                                                                                                                                 |      | Rear Axle Capacity                   | 3700  |
| Kerb Weight Total 2630                                                                                                                                                                                                                                                                                                                                                                                                                                                                                                                                                                                                                                                                                                                                                                                                                                                                                                                                                                                                                                                                                                                                                                                                                                                                                                                                                                                                                                                                                                                                                                                                                                                                                                                                                                                                                                                                                                                                                                                                                                                                                                         |      | Kerb Weight Front Axle               | 1500  |
| ·                                                                                                                                                                                                                                                                                                                                                                                                                                                                                                                                                                                                                                                                                                                                                                                                                                                                                                                                                                                                                                                                                                                                                                                                                                                                                                                                                                                                                                                                                                                                                                                                                                                                                                                                                                                                                                                                                                                                                                                                                                                                                                                              |      | Kerb Weight Rear Axle                | 1130  |
| May Barks and Barks at Onnacity                                                                                                                                                                                                                                                                                                                                                                                                                                                                                                                                                                                                                                                                                                                                                                                                                                                                                                                                                                                                                                                                                                                                                                                                                                                                                                                                                                                                                                                                                                                                                                                                                                                                                                                                                                                                                                                                                                                                                                                                                                                                                                |      | Kerb Weight Total                    | 2630  |
| Max Body and Payload Capacity 2370                                                                                                                                                                                                                                                                                                                                                                                                                                                                                                                                                                                                                                                                                                                                                                                                                                                                                                                                                                                                                                                                                                                                                                                                                                                                                                                                                                                                                                                                                                                                                                                                                                                                                                                                                                                                                                                                                                                                                                                                                                                                                             |      | Max Body and Payload Capacity        | 2370  |