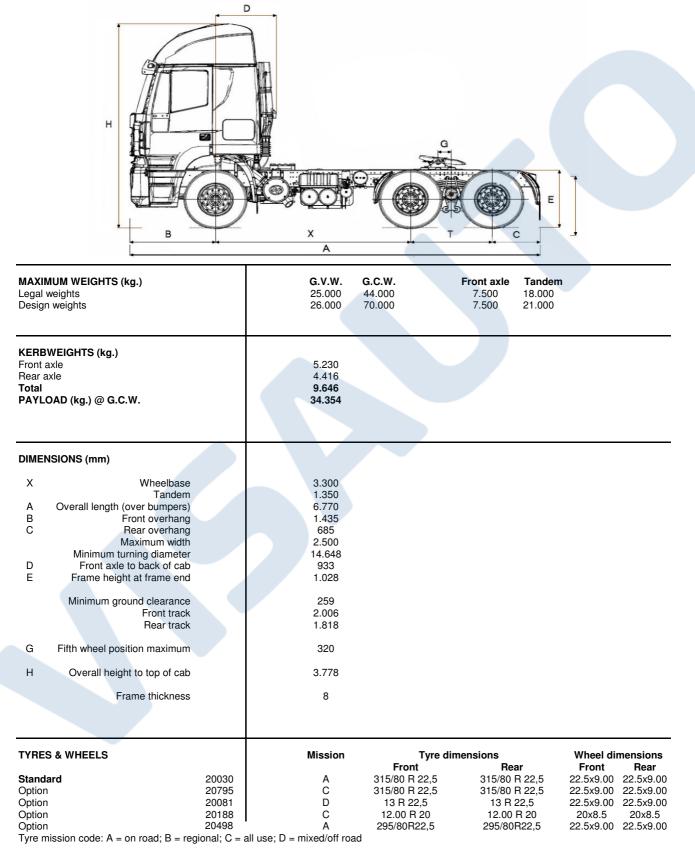

Side member height (mm) 305 Side member width (mm) 80 Frame thickness (mm) 8

Cursor 13 - 480 HP