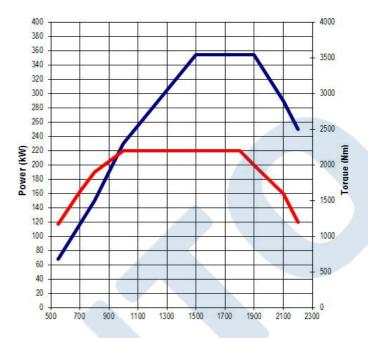

### SC 600 G 48 TS

**ENGINE** Iveco Cursor 13 F3BEE681G Waste-Gate valve

Turbocharger Cylinders in line Bore (mm) 135 Stroke (mm) 150 Capacity (litres) 12,880 Max power (HP/kW) 480 / 358 1.900 @ rpm Max torque (Nm/mKg) 2.200 / 224 @ rpm 1.000 - 1.800